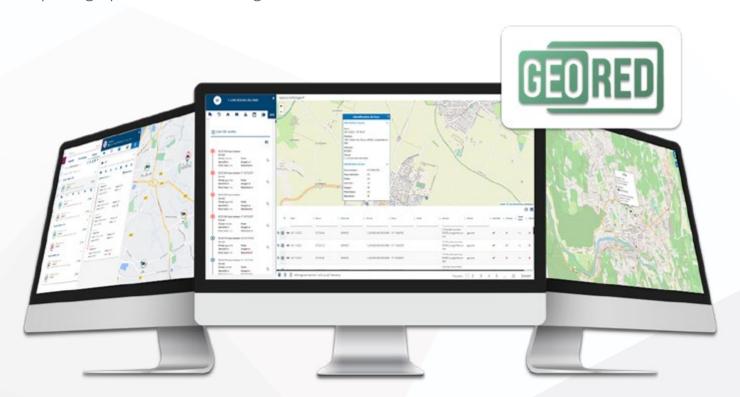

## Supervise your collection activities!

**Geored** is our operating solution for **optimising** and **managing** waste collection and cleaning activities.

Interfaced in real time with dedicated on-board business systems, our operating tool enables simple, high-performance management of services.

**Supervise** your teams remotely and check the progress of their assignments

Track your **vehicle fleet** and their real-time progress

Create your reference **circuits** and then compare the theoretical circuits with the real ones

View field **anomalies** reported by operational teams

Access your vehicle **history** by date, route or driver

Monitor your business via available activity and operating **reports** 