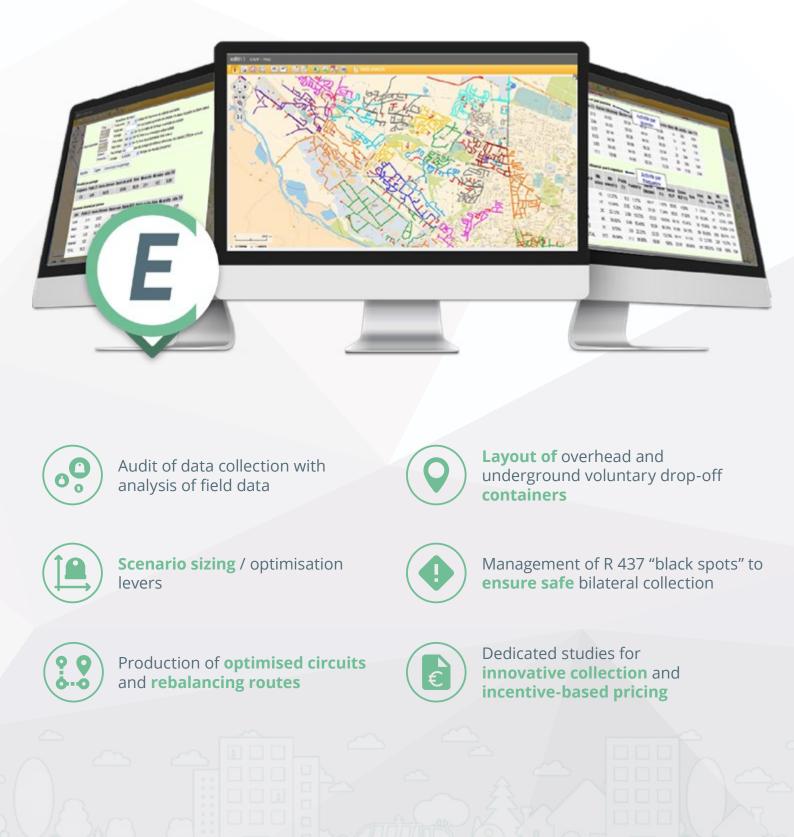

## The EcoboxCarto tool

ECOBOXCarto is the tool used to conduct all the studies produced for our customers, including:

- Creating reference circuits and adapting them to meet various needs, such as accommodating new housing estates and balancing circuit loads
- **Performing optimization simulations,** which include assessing the impact of changes in skip size, alterations in tonnages, and so on
- Supplying a business GIS, which entails pinpointing the locations of Recycling and Recovery Points, Point of Disposal and Recovery, and major producers, along with their respective files and reports. It also involves mapping black spots and documenting their characteristics.