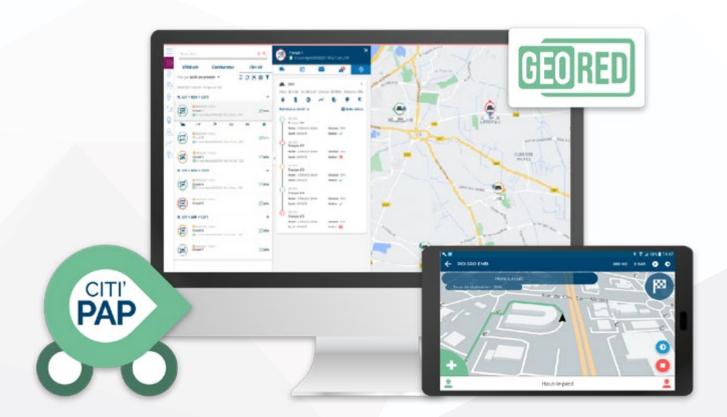

## Manage your collection activities in real time!

Citi'PAP is the complete solution dedicated to the intelligent management of your household waste collection activities. The Geored web solution is the tool that enables your **operator to monitor and communicate in real-time with their teams in the field.** 

Support your operational teams, drivers and refuse collectors remotely. The driver in the cabin benefits from **track guidance**, allowing them to complete their tour in complete safety.

**Track your** collection **operations** in real time

**Navigate in comfort** with navigation assistance

**Automatically check** the quality of your services

**Access** your vehicle **history** 

**Create and plan** your cleaning routes

Receive reports on the quality of your services