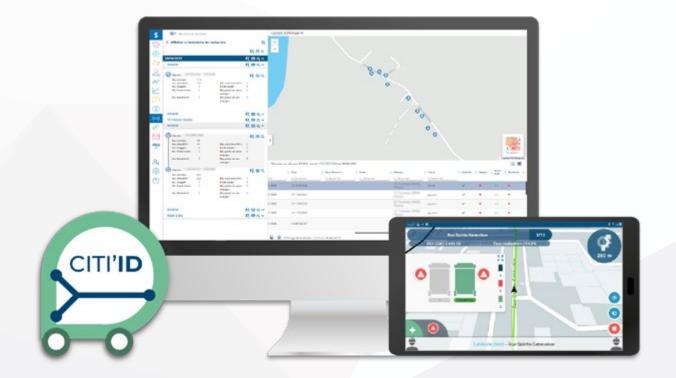

Simplify your collection management by adopting a single solution that meets the needs of geolocation, guidance and **RFID bin identification**!

With Citi'ID, the driver has just one on-board screen in the cab, which **he can** use to **monitor the lifting of the bins** while benefiting from navigation assistance. All the **data is uploaded in real time to** a single software solution for management.

**Transferring the collections** to our platform and exporting the data to the billing software

**Ease of operation** with an in-cab view of the collection status of each identified bin

**Geolocation** of vehicles and container collections

**Import ban lists** and control the container lift to enable blocking

Real-time **monitoring of** collection operations

Reports on the **quality** of your services